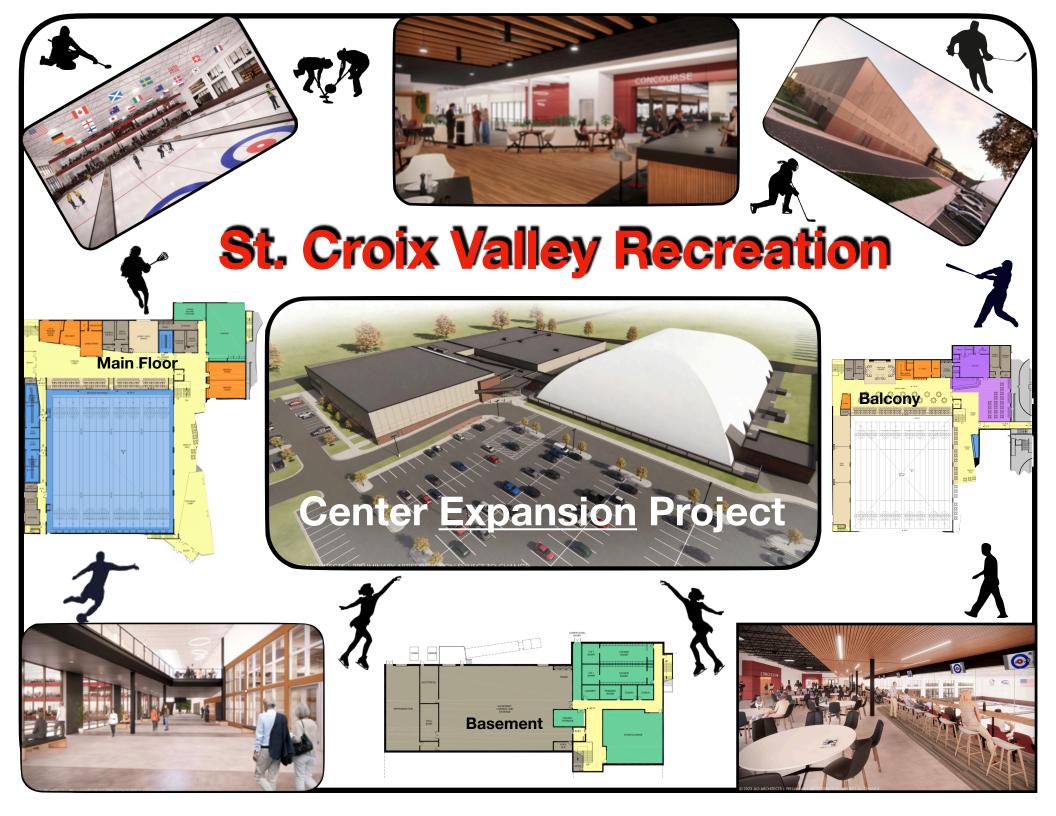

## **Expansion**

- 100,000+ square feet
- \$40M+ public/private partnership
- Positive Proforma
- ADA accessible
- Lobby overflow
- Sports upgrades, lockers, offices, workout rooms, modernized showers . . .
- Premiere 8 sheet curling facility
- Balcony level food/ beverage service
- Additional parking (300+)
- Additional entrances
- Display areas
- Technology upgrades
- Community services
- Storage and delivery
- Water mitigation
- Enhanced traffic flow

## St. Croix Valley Recreation Center Expansion Project

1675 Market Dr Stillwater, MN recctr@ci.stillwater.mn.us 651-592-0031 (Attention: Doug Brady

SC CC St Croix Curling Center 1815 Northwestern Ave #2 Stillwater, MN